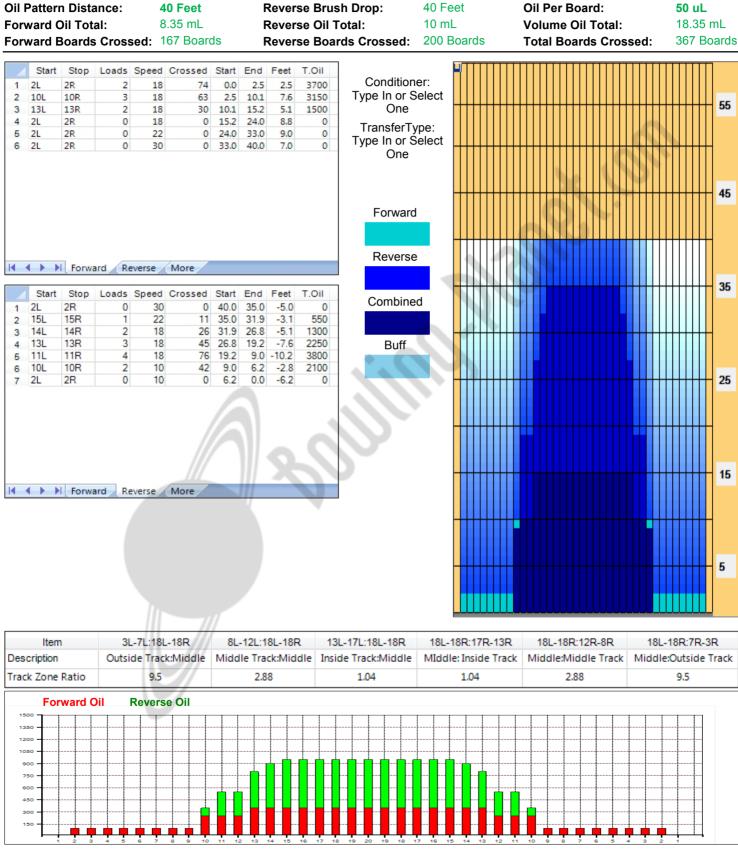

## BK 300 2014-2015 ŽENSKA LIGA (40 feet)

Oil Per Board: 50 uL

Oil Pattern Distance:40 Feet

Volume Oil Total: 18.35 mL

Total Boards Crossed: 367 Boards

| orward Oil Total:<br>orward Boards Crossed: |       |      |       | 8.35 mL<br>167 Boards |         |       |      |      | Reverse Oil Total:<br>Reverse Boards Crossed: |   |     |          |       |       | 10 mL<br>200 Boards |       |      |       |       |
|---------------------------------------------|-------|------|-------|-----------------------|---------|-------|------|------|-----------------------------------------------|---|-----|----------|-------|-------|---------------------|-------|------|-------|-------|
| 1                                           | Start | Stop | Loads | Speed                 | Crossed | Start | End  | Feet | T.Oil                                         |   | St  | art Stop | Loads | Speed | Crossed             | Start | End  | Feet  | T.Oil |
|                                             | 2L    | 2R   | 2     | 18                    | 74      | 0.0   | 2.5  | 2.5  | 3700                                          | 1 | 2L  | 2R       | 0     | 30    | 0                   | 40.0  | 35.0 | -5.0  |       |
| 1                                           | LOL   | 10R  | 3     | 18                    | 63      | 2.5   | 10.1 | 7.6  | 3150                                          | 2 | 15L | . 15R    | 1     | 22    | 11                  | 35.0  | 31.9 | -3.1  | 55    |
|                                             | 13L   | 13R  | 2     | 18                    | 30      | 10.1  | 15.2 | 5.1  | 1500                                          | 3 | 14L | . 14R    | 2     | 18    | 26                  | 31.9  | 26.8 | -5.1  | 130   |
|                                             | 2L    | 2R   | 0     | 18                    | 0       | 15.2  | 24.0 | 8.8  | 0                                             | 4 | 13L | . 13R    | 3     | 18    | 45                  | 26.8  | 19.2 | -7.6  | 225   |
|                                             | 2L    | 2R   | 0     | 22                    | 0       | 24.0  | 33.0 | 9.0  | 0                                             | 5 | 11L | . 11R    | 4     | 18    | 76                  | 19.2  | 9.0  | -10.2 | 380   |
| 2                                           | 2L    | 2R   | 0     | 30                    | 0       | 33.0  | 40.0 | 7.0  | 0                                             | 6 | 10L | . 10R    | 2     | 10    |                     | 9.0   | 6.2  | -2.8  | 210   |
|                                             |       |      |       |                       |         |       |      |      |                                               | 7 | 2L  | 2R       | 0     | 10    | 0                   | 6.2   | 0.0  | -6.2  |       |
|                                             |       |      |       |                       |         |       |      |      |                                               |   |     |          |       |       |                     | •     |      |       |       |
|                                             |       |      |       |                       |         |       |      |      |                                               |   |     |          |       |       |                     |       |      |       |       |