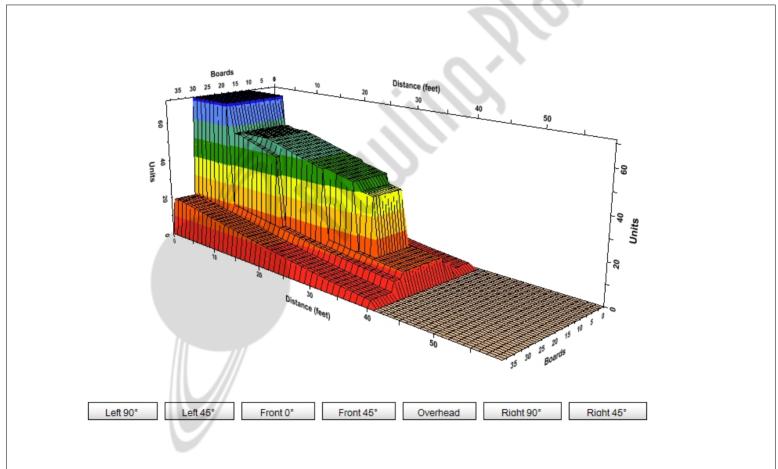

## BK 300 2014-2015 ŽENSKA LIGA (40 feet)

Oil Per Board: 50 uL

Oil Pattern Distance:40 Feet

Volume Oil Total: 18.35 mL

Total Boards Crossed: 367 Boards

| orward Oil Total:<br>orward Boards Crossed: |       |      |       | 8.35 mL<br>167 Boards |         |       |      |      | Reverse Oil Total:<br>Reverse Boards Crossed: |   |     |          |       |       | 10 mL<br>200 Boards |       |      |       |       |
|---------------------------------------------|-------|------|-------|-----------------------|---------|-------|------|------|-----------------------------------------------|---|-----|----------|-------|-------|---------------------|-------|------|-------|-------|
| 1                                           | Start | Stop | Loads | Speed                 | Crossed | Start | End  | Feet | T.Oil                                         |   | St  | art Stop | Loads | Speed | Crossed             | Start | End  | Feet  | T.Oil |
|                                             | 2L    | 2R   | 2     | 18                    | 74      | 0.0   | 2.5  | 2.5  | 3700                                          | 1 | 2L  | 2R       | 0     | 30    | 0                   | 40.0  | 35.0 | -5.0  |       |
| 1                                           | LOL   | 10R  | 3     | 18                    | 63      | 2.5   | 10.1 | 7.6  | 3150                                          | 2 | 15L | . 15R    | 1     | 22    | 11                  | 35.0  | 31.9 | -3.1  | 55    |
|                                             | 13L   | 13R  | 2     | 18                    | 30      | 10.1  | 15.2 | 5.1  | 1500                                          | 3 | 14L | . 14R    | 2     | 18    | 26                  | 31.9  | 26.8 | -5.1  | 130   |
|                                             | 2L    | 2R   | 0     | 18                    | 0       | 15.2  | 24.0 | 8.8  | 0                                             | 4 | 13L | . 13R    | 3     | 18    | 45                  | 26.8  | 19.2 | -7.6  | 225   |
|                                             | 2L    | 2R   | 0     | 22                    | 0       | 24.0  | 33.0 | 9.0  | 0                                             | 5 | 11L | . 11R    | 4     | 18    | 76                  | 19.2  | 9.0  | -10.2 | 380   |
| 2                                           | 2L    | 2R   | 0     | 30                    | 0       | 33.0  | 40.0 | 7.0  | 0                                             | 6 | 10L | . 10R    | 2     | 10    |                     | 9.0   | 6.2  | -2.8  | 210   |
|                                             |       |      |       |                       |         |       |      |      |                                               | 7 | 2L  | 2R       | 0     | 10    | 0                   | 6.2   | 0.0  | -6.2  |       |
|                                             |       |      |       |                       |         |       |      |      |                                               |   |     |          |       |       |                     | •     |      |       |       |
|                                             |       |      |       |                       |         |       |      |      |                                               |   |     |          |       |       |                     |       |      |       |       |